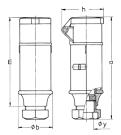

## Drawing

| Drawing                  | Amp.  |      | 16   |      | 32   |  |
|--------------------------|-------|------|------|------|------|--|
| 3 MB 36                  | Poles | 2    | 3    | 2    | 3    |  |
| Dim. in mm               | а     | 164  | 164  | 164  | 164  |  |
|                          | b     | 55   | 55   | 55   | 55   |  |
|                          | h     | 67   | 67   | 67   | 67   |  |
|                          | m     | 142  | 142  | 142  | 142  |  |
|                          | у     | 24.7 | 24.7 | 24.7 | 24.7 |  |
|                          |       |      |      |      |      |  |
| Terminal for cond. cross |       | 4    | 4    | 4    | 4    |  |
| section (mm²) minmax.    |       | —10  | —10  | —10  | —10  |  |