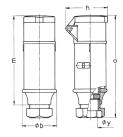

## Drawing

| Drawing                      | Amp.                               |      | 16   |      | 32   |  |
|------------------------------|------------------------------------|------|------|------|------|--|
| 3 MB 36                      | Poles                              | 2    | 3    | 2    | 3    |  |
| Dim. in mm                   | а                                  | 164  | 164  | 164  | 164  |  |
|                              | b                                  | 55   | 55   | 55   | 55   |  |
|                              | h                                  | 67   | 67   | 67   | 67   |  |
|                              | m                                  | 142  | 142  | 142  | 142  |  |
|                              | у                                  | 24.7 | 24.7 | 24.7 | 24.7 |  |
|                              |                                    |      |      |      |      |  |
| Terminal for co              | Terminal for cond. cross           |      | 4    | 4    | 4    |  |
| section (mm <sup>2</sup> ) n | section (mm <sup>2</sup> ) minmax. |      | —10  | —10  | —10  |  |