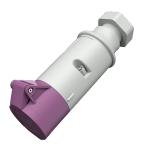

## Connector

Part no. 727A

screw terminals with cable gland

## Technical specifications

| Ampere                    | 32 A            |
|---------------------------|-----------------|
| Poles                     | 3 p             |
| Voltage                   | 20-25 V         |
| Hertz                     | 50-60 Hz        |
| Connection technology     | Screw terminals |
| Contact                   | standard        |
| Protection type           | IP 44           |
| Weight                    | 227 g           |
| Declaration of Conformity | EAC             |