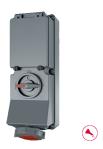

## Wall mounted socket

Part no. 7291ZA

- screw terminals
- highly resistant to chemicals
- highly heat resistant contact carrier •
- nickel plated contacts • •
  - switched
  - mechanical DUO-interlock
- DIN-rail •

•

•

sockets can be padlocked

## **Technical specifications**

| Ampere                | 16 A                                                          |
|-----------------------|---------------------------------------------------------------|
| Poles                 | 4 p                                                           |
| Voltage               | 400 V                                                         |
| Clock position        | 6 h                                                           |
| Hertz                 | 50-60 Hz                                                      |
| Connection technology | Screw terminals                                               |
| Contact               | nickel plated contacts, highly heat resistant contact carrier |
| Protection type       | IP 67                                                         |
| Enclosure material    | Plastic, high resistance to chemicals                         |
| Weight                | 2000 g                                                        |