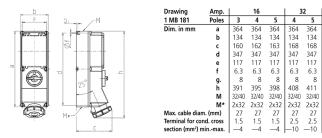

| 4 p                                                           |
| Voltage               | 400 V                                                         |
| Clock position        | 6 h                                                           |
| Hertz                 | 50-60 Hz                                                      |
| Connection technology | Screw terminals                                               |
| Contact               | nickel plated contacts, highly heat resistant contact carrier |
| Protection type       | IP 67                                                         |
| Enclosure material    | Plastic, high resistance to chemicals                         |
| Weight                | 2000 g                                                        |

## Drawing