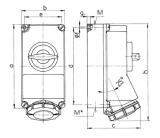

## Drawing

| Drawing               | Amp.      | 10            | 32            |
|-----------------------|-----------|---------------|---------------|
| 1 MB 382              | Poles     | 7             | 7             |
| Dim. in mm            | а         | 225           | 225           |
|                       | b         | 118           | 118           |
|                       | c         | 147           | 153           |
|                       | d         | 208           | 208           |
|                       | е         | 101           | 101           |
|                       | f         | 6.3           | 6.3           |
|                       | g.        | 8             | 8             |
|                       | h         | 259           | 274           |
|                       | M         | 1x25 and 1x32 | 1x25 and 1x32 |
|                       | M*        | 2x25          | 2x25          |
| Max. cable diam. (mm) |           | 25            | 25            |
| Terminal for cor      | nd. cross | 1.5           | 2.5           |
| section (mm²) m       | ninmax.   | -4            | —10           |