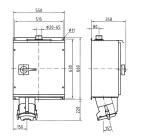

ched

•

•

- mechanical interlock
- cable entry bushing for cables of up to 65 mm at top and blind flange at bottom
- enclosure made of sheet steel, painted in RAL 1021
- seawater resistant products are available on request

## **Technical specifications**

| Ampere                    | 400 A           |
|---------------------------|-----------------|
| Poles                     | 4 p             |
| Voltage                   | 400 V           |
| Clock position            | 6 h             |
| Hertz                     | 50-60 Hz        |
| Connection technology     | Screw terminals |
| Contact                   | standard        |
| Protection type           | IP 55           |
| Weight                    | 39000 g         |
| Declaration of Conformity | EAC             |

## Drawing



Drawing 1 MB 403/2 Dim. in mm