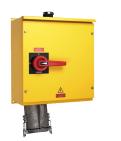

Wall mounted socket

Part no. 75036

- screw terminals
- switched

•

•

- mechanical interlock
- cable entry bushing for cables of up to 65 mm at top and blind flange at bottom
- enclosure made of sheet steel, painted in RAL 1021
- seawater resistant products are available on request