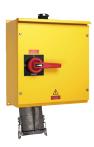

## Wall mounted socket

Part no. 75126

- screw terminals
- switched
- mechanical interlock
- cable entry bushing for cables of up to 65 mm at top and blind flange at bottom
- enclosure made of sheet steel, painted in RAL 1021
- seawater resistant products are available on request