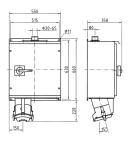

- switched
- mechanical interlock
- cable entry bushing for cables of up to 65 mm at top and blind flange at bottom
- enclosure made of sheet steel, painted in RAL 1021
- seawater resistant products are available on request

## **Technical specifications**

| Ampere                    | 400 A           |
|---------------------------|-----------------|
| Poles                     | 5 p             |
| Voltage                   | 400 V           |
| Clock position            | 6 h             |
| Hertz                     | 50-60 Hz        |
| Connection technology     | Screw terminals |
| Contact                   | standard        |
| Protection type           | IP 55           |
| Weight                    | 47000 g         |
| Declaration of Conformity | EAC             |

## Drawing



Drawing 1 MB 403/2

Dim. in mm