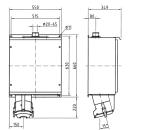

ntactor
- electrically interlocked
- cable entry bushing for cables of up to 65 mm at top and blind flange at bottom
- enclosure made of sheet steel, painted in RAL 1021
- seawater resistant products are available on request

## **Technical specifications**

| Ampere                    | 400 A           |
|---------------------------|-----------------|
| Poles                     | 4 p             |
| Voltage                   | 400 V           |
| Clock position            | 6 h             |
| Hertz                     | 50-60 Hz        |
| Connection technology     | Screw terminals |
| Contact                   | standard        |
| Protection type           | IP 55           |
| Weight                    | 25000 g         |
| Declaration of Conformity | EAC             |

## Drawing



Drawing 1 MB 404/2 Dim. in mm