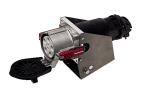

Wall mounted socket

Part no. 75221

- screw terminals
- external fixing • •
- cable entry at top
- with cable gland • •
  - seawater resistant products are available on request
  - if required, pilot cables can be introduced separately into plugs/ enclosures, please add "PK" to the part number

## **Technical specifications**

| Ampere                    | 200 A           |
|---------------------------|-----------------|
| Poles                     | 4 p             |
| Voltage                   | 400 V           |
| Clock position            | 6 h             |
| Hertz                     | 50-60 Hz        |
| Connection technology     | Screw terminals |
| Contact                   | standard        |
| Protection type           | IP 67           |
| Weight                    | 6640 g          |
| Declaration of Conformity | EAC             |