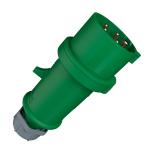

## Plug ProTOP Part no. 757

- screw terminals

- cable gland and sealing strain relief and protection against kinking enclosure with thread lock and safety slide

## Technical specifications

| Ampere                | 16 A            |
|-----------------------|-----------------|
| Poles                 | 5 p             |
| Voltage               | 50-500 V        |
| Clock position        | 10 h            |
| Hertz                 | 100-300 Hz      |
| Connection technology | Screw terminals |
| Contact               | standard        |
| Protection type       | IP 44           |
| Weight                | 180 g           |