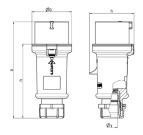

## Drawing

| Drawing                  | Amp.  | 1    | 16           |       |      | 32   | - 1 |
|--------------------------|-------|------|--------------|-------|------|------|-----|
| 2 MB 214                 | Poles | 3    | 4            | 5     | 3    | 4    | 5   |
| Dim. in mm               | а     | 148  | 160          | 160   | 197  | 197  | 197 |
|                          | b     | 55   | 65.6         | 65.6  | 75   | 75   | 75  |
|                          | h     | 61   | 72.5         | 72.5  | 80.5 | 80.5 | 85  |
|                          | n     | 112  | 123.5        | 123.5 | 152  | 152  | 152 |
|                          | у     | 14.5 | 16           | 16    | 22   | 22   | 22  |
| Terminal for cond. cross |       | 1    | 1            | 1     | 2.5  | 2.5  | 2.5 |
| section (mm²) minmax.    |       | —2.5 | <b>—</b> 2.5 | —2.5  | 6    | —6   | 6   |