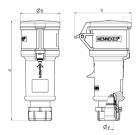

## Drawing

| Drawing                  | Amp.    | l            | 10           |      |     | 32  |            |
|--------------------------|---------|--------------|--------------|------|-----|-----|------------|
| 3 MB 60                  | Poles   | 3            | 4            | 5    | 3   | 4   | 5          |
| Dim. in mm               | а       | 160          | 174          | 172  | 214 | 214 | 210        |
|                          | b       | 57           | 61           | 69   | 75  | 75  | 80         |
|                          | h       | 83           | 92           | 98   | 100 | 100 | 108        |
|                          | у       | 16           | 16           | 16   | 22  | 22  | 22         |
|                          |         |              |              |      |     |     |            |
| Terminal for cond. cross |         | 1            | 1            | 1    | 2.5 | 2.5 | 2.5        |
| section (mm²) m          | ninmax. | <b>—</b> 2.5 | <b>—</b> 2.5 | —2.5 | —6  | —6  | <b>—</b> 6 |
|                          |         |              |              |      |     |     |            |