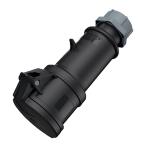

## **Connector StarTOP® with SafeCONTACT**

Part no. 765

- screwless, with insulation displacing technique
- X-CONTACT
- cable gland and sealing
- strain relief and protection against kinking
- enclosure with thread lock and safety slide