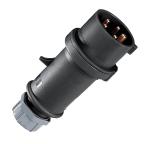

## Plug ProTOP

Part no. 777

- screw terminals
- cable gland and sealing strain relief and protection against kinking enclosure with thread lock and safety slide

## **Technical specifications**

| Ampere                    | 32 A            |
|---------------------------|-----------------|
| Poles                     | 5 p             |
| Voltage                   | 500 V           |
| Clock position            | 7 h             |
| Hertz                     | 50-60 Hz        |
| Connection technology     | Screw terminals |
| Contact                   | standard        |
| Protection type           | IP 44           |
| Weight                    | 293 g           |
| Declaration of Conformity | EAC             |