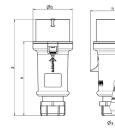

## Drawing

| Drawing                            | Amp.  | 16   |       |       | 32   |      |     |
|------------------------------------|-------|------|-------|-------|------|------|-----|
| 2 MB 214                           | Poles | 3    | 4     | 5     | 3    | 4    | 5   |
| Dim. in mm                         | а     | 148  | 160   | 160   | 197  | 197  | 197 |
|                                    | b     | 55   | 65.6  | 65.6  | 75   | 75   | 75  |
|                                    | h     | 61   | 72.5  | 72.5  | 80.5 | 80.5 | 85  |
|                                    | n     | 112  | 123.5 | 123.5 | 152  | 152  | 152 |
|                                    | у     | 14.5 | 16    | 16    | 22   | 22   | 22  |
| Terminal for cond. cross           |       | 1    | 1     | 1     | 2.5  | 2.5  | 2.5 |
| section (mm <sup>2</sup> ) minmax. |       | -2.5 | -2.5  | -2.5  | -6   | —6   | —6  |