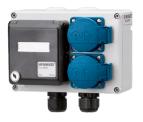

## Compact network distributor

•

•

Part no. 8107705

enclosure and insert made of AMAPLAST front cover electric grey RAL 7035

Technical specifications

| Data port sockets         | 1 Cepex data port socket with 2 RJ45 connection module couplings, type E-DAT module, port, cat.6, brand: BTR                                                                                                                                                                     |
|---------------------------|----------------------------------------------------------------------------------------------------------------------------------------------------------------------------------------------------------------------------------------------------------------------------------|
| British standard          | 2                                                                                                                                                                                                                                                                                |
| Connection / feeder cable | <ul> <li>2 M 25 at the top (closed)</li> <li>1 M 25 at the bottom (with cable gland)</li> <li>1 M 25 2 x 8 at the bottom (with cable gland)</li> <li>(seal insert for 2 individual cables up to 8 mm Ø)</li> <li>with terminal for 1 cable up to 3 x 4 mm<sup>2</sup></li> </ul> |
| Protection type           | IP 44                                                                                                                                                                                                                                                                            |
| Shutter                   | false                                                                                                                                                                                                                                                                            |
| Enclosure material        | Plastic                                                                                                                                                                                                                                                                          |
| Height                    | 245 mm                                                                                                                                                                                                                                                                           |
| Width                     | 160 mm                                                                                                                                                                                                                                                                           |