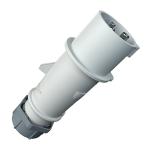

## Plug AM-TOP®

Part no. 860

- screw terminals

- single part body cable gland and sealing strain relief and protection against kinking