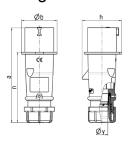

## Drawing

| Drawing                  | Amp.  |       | 16           |              |     | 32         | - 1  |
|--------------------------|-------|-------|--------------|--------------|-----|------------|------|
| 2 MB 217                 | Poles | 3     | 4            | 5            | 3   | 4          | 5    |
| Dim. in mm               | а     | 142   | 147          | 147          | 186 | 186        | 180  |
|                          | b     | 53    | 59           | 67           | 70  | 70         | 77   |
|                          | h     | 59    | 69.4         | 76           | 81  | 81         | 89.5 |
|                          | n     | 105.2 | 110.5        | 110.5        | 141 | 141        | 135  |
|                          | у     | 14.5  | 16           | 16           | 22  | 22         | 22   |
| Terminal for cond. cross |       | 1     | 1            | 1            | 2.5 | 2.5        | 2.5  |
| section (mm²) minmax.    |       | -2.5  | <b>—</b> 2.5 | <b>—</b> 2.5 | -6  | <b>—</b> 6 | 6    |