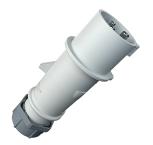

## Plug AM-TOP®

Part no. 862

- screw terminals

- single part body cable gland and sealing strain relief and protection against kinking