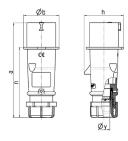

## Drawing

| Drawing                  | Amp.  |       | 16    |       |     | 32         |      |
|--------------------------|-------|-------|-------|-------|-----|------------|------|
| 2 MB 217                 | Poles | 3     | 4     | 5     | 3   | 4          | 5    |
| Dim. in mm               | а     | 142   | 147   | 147   | 186 | 186        | 180  |
|                          | b     | 53    | 59    | 67    | 70  | 70         | 77   |
|                          | h     | 59    | 69.4  | 76    | 81  | 81         | 89.5 |
|                          | n     | 105.2 | 110.5 | 110.5 | 141 | 141        | 135  |
|                          | у     | 14.5  | 16    | 16    | 22  | 22         | 22   |
| Terminal for cond. cross |       | 1     | 1     | 1     | 2.5 | 2.5        | 2.5  |
| section (mm²) minmax.    |       | -2.5  | —2.5  | —2.5  | —6  | <b>—</b> 6 | —6   |