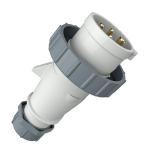

## Plug AM-TOP®

Part no. 887

- screw terminals

- single part body cable gland and sealing strain relief and protection against kinking

## Technical specifications

| Ampere                    | 16 A                  |
|---------------------------|-----------------------|
| Poles                     | 4 p                   |
| Voltage                   | Isolating transformer |
| Clock position            | 12 h                  |
| Connection technology     | Screw terminals       |
| Contact                   | standard              |
| Protection type           | IP 67                 |
| Weight                    | 165 g                 |
| Declaration of Conformity | EAC, CQC              |