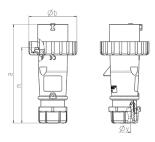

## Drawing

| Drawing          | Amp.      |      | 16           |      |     | 32  |     |
|------------------|-----------|------|--------------|------|-----|-----|-----|
| 2 MB 218         | Poles     | 3    | 4            | 5    | 3   | 4   | 5   |
| Dim. in mm       | а         | 142  | 144          | 147  | 186 | 186 | 180 |
|                  | b         | 70   | 78           | 87   | 94  | 94  | 101 |
|                  | n         | 109  | 111          | 114  | 145 | 145 | 138 |
|                  | у         | 14.5 | 16           | 16   | 22  | 22  | 22  |
| Terminal for cor | nd. cross | 1    | 1            | 1    | 2.5 | 2.5 | 2.5 |
| section (mm²) m  | ninmax.   | -2.5 | <b>—</b> 2.5 | —2.5 | 6   | 6   | -6  |