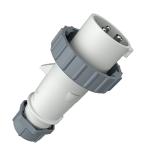

## Plug AM-TOP®

Part no. 888

- screw terminals

- single part body cable gland and sealing strain relief and protection against kinking