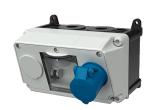

## **AMAXX®** combination unit

Part no. 910253

- pre-wired for installation
- enclosure and insert made of AMAPLAST
- fusing behind a transparent cover
- protected by 1 "C"-type MCB

## **Technical specifications**

| CEE 16 A, 3 p, 230 V      | 1                                                           |
|---------------------------|-------------------------------------------------------------|
| Fusing                    | • 1 MCB 16 A, 1 p, C                                        |
| Connection / feeder cable | <ul> <li>for 1 cable up to 3 x 10 mm<sup>2</sup></li> </ul> |
| Protection type           | IP 44                                                       |
| Shutter                   | false                                                       |
| Enclosure material        | Plastic                                                     |
| Weight                    | 1355 g                                                      |
| Height                    | 130 mm                                                      |
| Width                     | 225 mm                                                      |