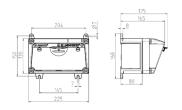

## Drawing

## Drawing 1 MB 531

Depth dimensions at various fittings.

| Receptacles        | Degrees | Depth  |  |
|--------------------|---------|--------|--|
| SCHUKO® 16A, 230 V | IP 44   | 175 mm |  |
|                    | IP 67   | 194 mm |  |
| CEE 16A, 3p, 230V  | IP 44   | 204 mm |  |
|                    | IP 67   | 205 mm |  |
| CEE 16A, 5p, 400V  | IP 44   | 209 mm |  |
|                    | IP 67   | 213 mm |  |
| CEE 32A, 5p, 400V  | IP 44   | 221 mm |  |
|                    | IP 67   | 227 mm |  |
| CEE 63A, 5p, 400V  | IP 44   | 248 mm |  |
|                    | IP 67   | 248 mm |  |

Cable entries: closed for cut out. 2 x M 25 each on top and bottom, 2 x M 20 each on top and bottom for cut out.