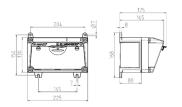

## Drawing

## Drawing 1 MB 531

Depth dimensions at various fittings.

| Receptacles        | Degrees | Depth  |  |
|--------------------|---------|--------|--|
| SCHUKO® 16A, 230 V | IP 44   | 175 mm |  |
|                    | IP 67   | 194 mm |  |
| CEE 16A, 3p, 230V  | IP 44   | 204 mm |  |
|                    | IP 67   | 205 mm |  |
| CEE 16A, 5p, 400V  | IP 44   | 209 mm |  |
|                    | IP 67   | 213 mm |  |
| CEE 32A, 5p, 400V  | IP 44   | 221 mm |  |
|                    | IP 67   | 227 mm |  |
| CEE 63A, 5p, 400V  | IP 44   | 248 mm |  |
|                    | IP 67   | 248 mm |  |

Cable entries: closed for cut out. 2 x M 25 each on top and bottom, 2 x M 20 each on top and bottom for cut out.