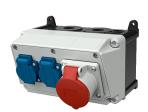

## **AMAXX®** combination unit

Part no. 910694

- pre-wired for installation
- enclosure and insert made of AMAPLAST

## **Technical specifications**

| CEE 16 A, 5 p, 400 V      | 1                                               |
|---------------------------|-------------------------------------------------|
| British standard          | 2                                               |
| Connection / feeder cable | <ul> <li>for 1 cable up to 5 x 6 mm²</li> </ul> |
| Protection type           | IP 44                                           |
| Shutter                   | false                                           |
| Enclosure material        | Plastic                                         |
| Weight                    | 1490 g                                          |
| Height                    | 130 mm                                          |
| Width                     | 225 mm                                          |