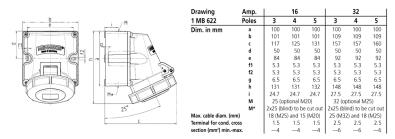

wiring
- with 2 external fixing points
- sockets are designed for adding an auxiliary contact switch
- enclosure base can be turned 180°

## **Technical specifications**

| Ampere                    | 32 A                    |
|---------------------------|-------------------------|
| Poles                     | 3 p                     |
| Voltage                   | 110 V                   |
| Clock position            | 4 h                     |
| Hertz                     | 50-60 Hz                |
| Connection technology     | Screwless - TwinCONTACT |
| Contact                   | standard                |
| Protection type           | IP 67                   |
| Weight                    | 482 g                   |
| Declaration of Conformity | EAC                     |

## Drawing