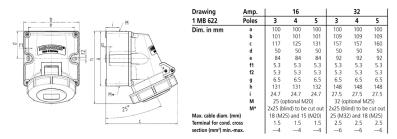

wiring
- with 2 external fixing points
- sockets are designed for adding an auxiliary contact switch
- enclosure base can be turned 180°

## **Technical specifications**

| Ampere                    | 32 A                    |
|---------------------------|-------------------------|
| Poles                     | 5 p                     |
| Voltage                   | 400 V                   |
| Clock position            | 6 h                     |
| Hertz                     | 50-60 Hz                |
| Connection technology     | Screwless - TwinCONTACT |
| Contact                   | standard                |
| Protection type           | IP 67                   |
| Weight                    | 495 g                   |
| Declaration of Conformity | VDE, EAC, CQC           |

## Drawing