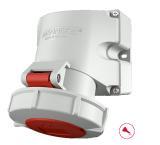

## Wall mounted socket with TwinCONTACT

•

Part no. 9182

- screwless spring terminals
- highly resistant to chemicals suitable for through wiring
- with 2 external fixing points
- sockets are designed for adding an auxiliary contact switch
- enclosure base can be turned 180°

## **Technical specifications**

| Ampere                    | 32 A                    |
|---------------------------|-------------------------|
| Poles                     | 5 p                     |
| Voltage                   | 400 V                   |
| Clock position            | 6 h                     |
| Hertz                     | 50-60 Hz                |
| Connection technology     | Screwless - TwinCONTACT |
| Contact                   | standard                |
| Protection type           | IP 67                   |
| Weight                    | 495 g                   |
| Declaration of Conformity | VDE, EAC, CQC           |