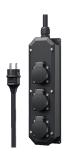

## **Combination unit**

Part no. 9200048

- pre-wired for installation

- with hanging clip
  with cable grip
  cable entry: 1 x M 20 plugged at the top, 1 x M 20 with gland at the bottom,
  with 1 m of feed to cable H07RN-F3G1.5
- with plug SCHUKO®

## **Technical specifications**

| SCHUKO® 16 A, 230 V       | 3                                                                  |
|---------------------------|--------------------------------------------------------------------|
| Pre-fuse max.             | 16 A                                                               |
| InA                       | 16 A                                                               |
| RDF                       | 1                                                                  |
| Connection / feeder cable | <ul> <li>1 m H07RN-F3G1.5 with plug SCHUKO® 16 A, 230 V</li> </ul> |
| Protection type           | IP 44                                                              |
| Shutter                   | false                                                              |
| Enclosure material        | Plastic                                                            |
| Weight                    | 688 g                                                              |
| Height                    | 330 mm                                                             |
| Width                     | 80 mm                                                              |