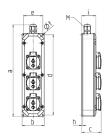

## Drawing

| Drawing<br>1 MB 284 |   |     |
|---------------------|---|-----|
| Dim. in mm          | a | 330 |
|                     | b | 80  |
|                     | c | 68  |
|                     | d | 290 |
|                     | е | 70  |
|                     | f | 4.3 |
|                     | h | 3,8 |
|                     | i | 51  |
|                     | M | 20  |
|                     |   |     |