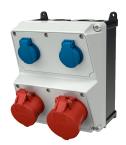

## **AMAXX®** combination unit

Part no. 920025

- pre-wired for installation
- hinged to the side
- enclosure and insert made of AMAPLAST

## **Technical specifications**

| CEE 32 A, 5 p, 400 V      | 1                                                                             |
|---------------------------|-------------------------------------------------------------------------------|
| CEE 16 A, 5 p, 400 V      | 1                                                                             |
| SCHUKO® 16 A, 230 V       | 2                                                                             |
| Connection / feeder cable | <ul> <li>for 1 cable up to 5 x 10 mm² and 1 cable up to 5 x 10 mm²</li> </ul> |
| Protection type           | IP 44                                                                         |
| Shutter                   | false                                                                         |
| Enclosure material        | Plastic                                                                       |
| Weight                    | 2800 g                                                                        |
| Height                    | 260 mm                                                                        |
| Width                     | 225 mm                                                                        |
| Declaration of Conformity | EAC                                                                           |