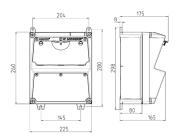

## Drawing

## Drawing 1 MB 521

Depth dimensions at various fittings.

| Receptacles        | Degrees | Depth  |   |
|--------------------|---------|--------|---|
| SCHUKO® 16A, 230 V | IP 44   | 175 mm |   |
|                    | IP 67   | 194 mm |   |
| CEE 16A, 3p, 230V  | IP 44   | 204 mm | _ |
|                    | IP 67   | 205 mm |   |
| CEE 16A, 5p, 400V  | IP 44   | 209 mm |   |
|                    | IP 67   | 213 mm |   |
| CEE 32A, 5p, 400V  | IP 44   | 221 mm |   |
|                    | IP 67   | 227 mm |   |
| CEE 63A, 5p, 400V  | IP 44   | 248 mm |   |
|                    | IP 67   | 248 mm |   |

Cable entries: closed for cut out. 2 x M 32 each on top and bottom, 2 x M 20 each on top and bottom for cut out.