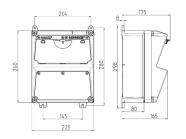

## Drawing

## Drawing 1 MB 521

Depth dimensions at various fittings.

| Receptacles        | Degrees | Depth  |  |
|--------------------|---------|--------|--|
| SCHUKO® 16A, 230 V | IP 44   | 175 mm |  |
|                    | IP 67   | 194 mm |  |
| CEE 16A, 3p, 230V  | IP 44   | 204 mm |  |
|                    | IP 67   | 205 mm |  |
| CEE 16A, 5p, 400V  | IP 44   | 209 mm |  |
|                    | IP 67   | 213 mm |  |
| CEE 32A, 5p, 400V  | IP 44   | 221 mm |  |
|                    | IP 67   | 227 mm |  |
| CEE 63A, 5p, 400V  | IP 44   | 248 mm |  |
|                    | IP 67   | 248 mm |  |

Cable entries: closed for cut out. 2 x M 32 each on top and bottom, 2 x M 20 each on top and bottom for cut out.