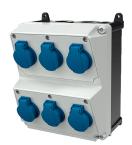

## **AMAXX®** combination unit

Part no. 920028

- pre-wired for installation
- hinged to the side
- enclosure and insert made of AMAPLAST

## **Technical specifications**

| SCHUKO® 16 A, 230 V       | 6                                                |
|---------------------------|--------------------------------------------------|
| Pre-fuse max.             | 16 A                                             |
| Connection / feeder cable | <ul> <li>for 1 cable up to 5 x 10 mm²</li> </ul> |
| Protection type           | IP 44                                            |
| Shutter                   | false                                            |
| Enclosure material        | Plastic                                          |
| Weight                    | 2152 g                                           |
| Height                    | 260 mm                                           |
| Width                     | 225 mm                                           |
| Declaration of Conformity | EAC                                              |