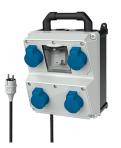

## **AMAXX®** combination unit

Part no. 920033

- pre-wired for installation
- hinged to the side

•

•

- enclosure and insert made of AMAPLAST
- fusing behind a transparent cover

## **Technical specifications**

| SCHUKO® 16 A, 230 V       | 4                                                                  |
|---------------------------|--------------------------------------------------------------------|
| Fusing                    | • 1 RCD 25 A, 2 p, 0.03 A                                          |
| Pre-fuse max.             | 16 A                                                               |
| InA                       | 16 A                                                               |
| RDF                       | 1                                                                  |
| Connection / feeder cable | <ul> <li>2 m H07RN-F3G1.5 with plug SCHUKO® 16 A, 230 V</li> </ul> |
| Protection type           | IP 44                                                              |
| Shutter                   | false                                                              |
| Enclosure material        | Plastic                                                            |
| Weight                    | 2140 g                                                             |
| Height                    | 260 mm                                                             |
| Width                     | 225 mm                                                             |
| Declaration of Conformity | EAC                                                                |