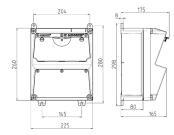

## Drawing

## Drawing 1 MB 521

| Depth dimensions at various fittings. |                                |         |        |  |
|---------------------------------------|--------------------------------|---------|--------|--|
|                                       | Receptacles                    | Degrees | Depth  |  |
|                                       | SCHUKO <sup>®</sup> 16A, 230 V | IP 44   | 175 mm |  |
|                                       |                                | IP 67   | 194 mm |  |
|                                       | CEE 16A, 3p, 230V              | IP 44   | 204 mm |  |
|                                       |                                | IP 67   | 205 mm |  |
|                                       | CEE 16A, 5p, 400V              | IP 44   | 209 mm |  |
|                                       |                                | IP 67   | 213 mm |  |
|                                       | CEE 32A, 5p, 400V              | IP 44   | 221 mm |  |
|                                       |                                | IP 67   | 227 mm |  |
|                                       | CEE 63A, 5p, 400V              | IP 44   | 248 mm |  |
|                                       |                                | IP 67   | 248 mm |  |
|                                       |                                |         |        |  |

Cable entries: closed for cut out. 2 x M 32 each on top and bottom, 2 x M 20 each on top and bottom for cut out.