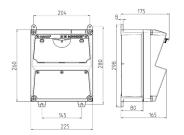

## Drawing

## Drawing 1 MB 521

Depth dimensions at various fittings.

| Receptacies        | Degrees | Depth  |  |
|--------------------|---------|--------|--|
| SCHUKO® 16A, 230 V | IP 44   | 175 mm |  |
|                    | IP 67   | 194 mm |  |
| CEE 16A, 3p, 230V  | IP 44   | 204 mm |  |
|                    | IP 67   | 205 mm |  |
| CEE 16A, 5p, 400V  | IP 44   | 209 mm |  |
|                    | IP 67   | 213 mm |  |
| CEE 32A, 5p, 400V  | IP 44   | 221 mm |  |
|                    | IP 67   | 227 mm |  |
| CEE 63A, 5p, 400V  | IP 44   | 248 mm |  |
|                    | IP 67   | 248 mm |  |
|                    |         |        |  |

Cable entries: closed for cut out. 2 x M 32 each on top and bottom, 2 x M 20 each on top and bottom for cut out.