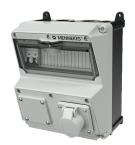

## **AMAXX®** combination unit

Part no. 920045

- pre-wired for installation
- hinged to the side
- enclosure and insert made of AMAPLAST
- fusing behind a transparent cover

## **Technical specifications**

| Fitted with               | <ul> <li>1 CEE 16 A, 2 p, 20-25 V</li> <li>1 single phase transformer 230 V/24 V 160 VA</li> <li>with primary fuse</li> </ul> |
|---------------------------|-------------------------------------------------------------------------------------------------------------------------------|
| Fusing                    | • 1 MCB 6 A, 2 p, C                                                                                                           |
| Pre-fuse max.             | 63 A                                                                                                                          |
| InA                       | 1 A                                                                                                                           |
| RDF                       | 0.9                                                                                                                           |
| Connection / feeder cable | <ul> <li>for 1 cable up to 3 x 10 mm²</li> </ul>                                                                              |
| Protection type           | IP 44                                                                                                                         |
| Shutter                   | false                                                                                                                         |
| Enclosure material        | Plastic                                                                                                                       |
| Weight                    | 5620 g                                                                                                                        |
| Height                    | 260 mm                                                                                                                        |
| Width                     | 225 mm                                                                                                                        |