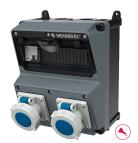

## **AMAXX®** combination unit

Part no. 920821

- highly resistant to chemicals made of AMELAN®
- with highly heat resistan contact carrier and nickel plated contacts
- pre-wired for installation
- enclosure front cover grey RAL 7000
- hinged to the side
- fusing behind a transparent cover

## **Technical specifications**

| CEE 16 A, 3 p, 230 V      | 2                                                           |
|---------------------------|-------------------------------------------------------------|
| Fusing                    | • 1 RCD 25 A, 2 p, 0.03 A                                   |
| Pre-fuse max.             | 16 A                                                        |
| InA                       | 25 A                                                        |
| RDF                       | 1                                                           |
| Connection / feeder cable | <ul> <li>for 1 cable up to 3 x 10 mm<sup>2</sup></li> </ul> |
| Protection type           | IP 67                                                       |
| Shutter                   | false                                                       |
| Enclosure material        | Plastic, high resistance to chemicals                       |
| Weight                    | 2464 g                                                      |
| Height                    | 260 mm                                                      |
| Width                     | 225 mm                                                      |
| Declaration of Conformity | EAC                                                         |