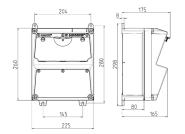

## Drawing

## Drawing 1 MB 521

Depth dimensions at various fittings.

| Receptacles        | Degrees | Depth  |  |
|--------------------|---------|--------|--|
| SCHUKO® 16A, 230 V | IP 44   | 175 mm |  |
|                    | IP 67   | 194 mm |  |
| CEE 16A, 3p, 230V  | IP 44   | 204 mm |  |
|                    | IP 67   | 205 mm |  |
| CEE 16A, 5p, 400V  | IP 44   | 209 mm |  |
|                    | IP 67   | 213 mm |  |
| CEE 32A, 5p, 400V  | IP 44   | 221 mm |  |
|                    | IP 67   | 227 mm |  |
| CEE 63A, 5p, 400V  | IP 44   | 248 mm |  |
|                    | ID 67   | 249 mm |  |

Cable entries: closed for cut out. 2 x M 32 each on top and bottom, 2 x M 20 each on top and bottom for cut out.