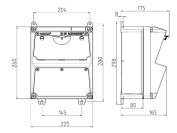

## Drawing

## Drawing 1 MB 521

| Receptacles                                                | Degrees | Depth  |
|------------------------------------------------------------|---------|--------|
| SCHUKO® 16A, 230 V                                         | IP 44   | 175 mm |
|                                                            | IP 67   | 194 mm |
| CEE 16A, 3p, 230V                                          | IP 44   | 204 mm |
|                                                            | IP 67   | 205 mm |
| CEE 16A, 5p, 400V                                          | IP 44   | 209 mm |
|                                                            | IP 67   | 213 mm |
| CEE 32A, 5p, 400V                                          | IP 44   | 221 mm |
| -                                                          | IP 67   | 227 mm |
| CEE 63A, 5p, 400V                                          | IP 44   | 248 mm |
|                                                            | IP 67   | 248 mm |
| Cable entries: closed for cu<br>2 x M 20 each on top and b |         |        |