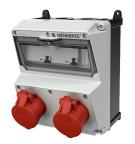

## **AMAXX®** combination unit

Part no. 920851

- pre-wired for installation
- enclosure and insert made of AMAPLAST
- fusing behind a transparent cover
- enclosure front cover electric grey RAL 7035

## **Technical specifications**

| CEE 16 A, 5 p, 400 V      | 2                                                           |
|---------------------------|-------------------------------------------------------------|
| Fusing                    | • 2 RCD 40 A, 4 p, 0.03 A                                   |
| Pre-fuse max.             | 16 A                                                        |
| InA                       | 16 A                                                        |
| RDF                       | 1                                                           |
| Connection / feeder cable | <ul> <li>for 1 cable up to 5 x 10 mm<sup>2</sup></li> </ul> |
| Protection type           | IP 44                                                       |
| Shutter                   | false                                                       |
| Enclosure material        | Plastic                                                     |
| Weight                    | 3300 g                                                      |
| Height                    | 260 mm                                                      |
| Width                     | 225 mm                                                      |