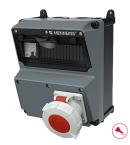

## **AMAXX®** combination unit

Part no. 921024

- with highly heat resistant contact carrier and nickel plated contacts
- pre-wired for installation
- enclosure front cover grey RAL 7000
- fusing behind a transparent cover

## **Technical specifications**

| OFF 00 A F 400 V          |                                                             |
|---------------------------|-------------------------------------------------------------|
| CEE 32 A, 5 p, 400 V      | 1                                                           |
| Fusing                    | • 1 RCD 40 A, 4 p, 0.03 A                                   |
| Pre-fuse max.             | 32 A                                                        |
| InA                       | 32 A                                                        |
| RDF                       | 1                                                           |
| Connection / feeder cable | <ul> <li>for 1 cable up to 3 x 10 mm<sup>2</sup></li> </ul> |
| Protection type           | IP 67                                                       |
| Shutter                   | false                                                       |
| Enclosure material        | Plastic, high resistance to chemicals                       |
| Weight                    | 2710 g                                                      |
| Height                    | 260 mm                                                      |
| Width                     | 225 mm                                                      |