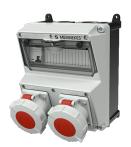

## **AMAXX®** combination unit

Part no. 921953

- pre-wired for installation
- hinged to the side
- enclosure and insert made of AMAPLAST
- fusing behind a transparent cover
- protected by 1 RCD 30 mA

## **Technical specifications**

| CEE 32 A, 5 p, 400 V      | 2                                                           |
|---------------------------|-------------------------------------------------------------|
| Fusing                    | • 1 RCD 40 A, 4 p, 0.03 A                                   |
| Pre-fuse max.             | 32 A                                                        |
| InA                       | 32 A                                                        |
| RDF                       | 1                                                           |
| Connection / feeder cable | <ul> <li>for 1 cable up to 5 x 10 mm<sup>2</sup></li> </ul> |
| Protection type           | IP 67                                                       |
| Shutter                   | false                                                       |
| Enclosure material        | Plastic                                                     |
| Weight                    | 2985 g                                                      |
| Height                    | 260 mm                                                      |
| Width                     | 225 mm                                                      |