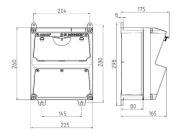

## Drawing

## Drawing 1 MB 521

Depth dimensions at various fittings.

| Receptacles        | Degrees | Depth  |  |
|--------------------|---------|--------|--|
| SCHUKO® 16A, 230 V | IP 44   | 175 mm |  |
|                    | IP 67   | 194 mm |  |
| CEE 16A, 3p, 230V  | IP 44   | 204 mm |  |
|                    | IP 67   | 205 mm |  |
| CEE 16A, 5p, 400V  | IP 44   | 209 mm |  |
|                    | IP 67   | 213 mm |  |
| CEE 32A, 5p, 400V  | IP 44   | 221 mm |  |
|                    | IP 67   | 227 mm |  |
| CEE 63A, 5p, 400V  | IP 44   | 248 mm |  |
|                    | IP 67   | 248 mm |  |

Cable entries: closed for cut out. 2 x M 32 each on top and bottom, 2 x M 20 each on top and bottom for cut out.