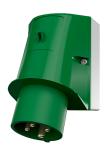

## Wall mounted inlet

Part no. 921

- · screw terminals
- enclosure base with stamped recess for quick cutting out

## Technical specifications

| Ampere                    | 16 A            |
|---------------------------|-----------------|
| Poles                     | 4 p             |
| Voltage                   | 50-500 V        |
| Clock position            | 10 h            |
| Hertz                     | 100-300 Hz      |
| Connection technology     | Screw terminals |
| Contact                   | standard        |
| Protection type           | IP 44           |
| Weight                    | 237 g           |
| Declaration of Conformity | EAC, CQC        |