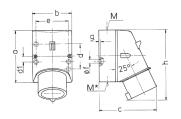

## Drawing

| Drawing Amp.     |          |                            | 16   |      | 32                         |       |       |
|------------------|----------|----------------------------|------|------|----------------------------|-------|-------|
| 2 MB 32          | Poles    | 3                          | 4    | 5    | 3                          | 4     | 5     |
| Dim. in mm       | a        | 87                         | 100  | 100  | 128                        | 128   | 128   |
|                  | b        | 64                         | 75   | 75   | 84                         | 84    | 84    |
|                  | c        | 93                         | 106  | 110  | 133                        | 133   | 135   |
|                  | d        | 40                         | _    | _    | _                          | _     | _     |
|                  | d1       | _                          | 10.5 | 10.5 | 11                         | 11    | 11    |
|                  | e        | 50.5                       | 59   | 59   | 68                         | 68    | 68    |
|                  | f        | 4,5                        | 5    | 5    | 5.3                        | 5.3   | 5.3   |
|                  | g.       | 4                          | 4    | 4    | 4                          | 4     | 4     |
|                  | h        | 122                        | 133  | 135  | 169                        | 169   | 170   |
|                  | M        | 20                         | 20   | 20   | 32                         | 32    | 32    |
|                  | M*       | 1x20 (blind) to be cut out |      |      | 2x25 (blind) to be cut out |       |       |
| Max. cable diam  | n. (mm)  | 15                         | 15   | 15   | 18/25                      | 18/25 | 18/25 |
| Terminal for con | d. cross | 1                          | 1    | 1    | 2.5                        | 2.5   | 2.5   |
| section (mm²) m  | inmax.   | -2.5                       | -2.5 | -2.5 | 6                          | 6     | 6     |