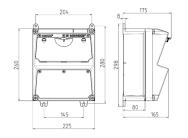

## Drawing

## Drawing 1 MB 521

Depth dimensions at various fittings.

| Receptacles        | Degrees | Depth  |  |
|--------------------|---------|--------|--|
| SCHUKO® 16A, 230 V | IP 44   | 175 mm |  |
|                    | IP 67   | 194 mm |  |
| CEE 16A, 3p, 230V  | IP 44   | 204 mm |  |
|                    | IP 67   | 205 mm |  |
| CEE 16A, 5p, 400V  | IP 44   | 209 mm |  |
|                    | IP 67   | 213 mm |  |
| CEE 32A, 5p, 400V  | IP 44   | 221 mm |  |
|                    | IP 67   | 227 mm |  |
| CEE 63A, 5p, 400V  | IP 44   | 248 mm |  |
| •                  | IP 67   | 248 mm |  |

Cable entries: closed for cut out. 2 x M 32 each on top and bottom, 2 x M 20 each on top and bottom for cut out.