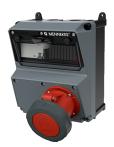

## **AMAXX®** combination unit

Part no. 922522

- pre-wired for installation
- enclosure and insert made of AMAPLAST
- highly resistant to chemicals
- protected by 1 RCD 30 mA

## **Technical specifications**

| CEE 63 A, 5 p, 400 V      | 1                                                |
|---------------------------|--------------------------------------------------|
| Fusing                    | • 1 RCD 63 A, 4 p, 0.03 A                        |
| Pre-fuse max.             | 63 A                                             |
| InA                       | 63 A                                             |
| RDF                       | 1                                                |
| Connection / feeder cable | <ul> <li>for 1 cable up to 3 x 10 mm²</li> </ul> |
| Protection type           | IP 67                                            |
| Shutter                   | false                                            |
| Enclosure material        | Plastic, high resistance to chemicals            |
| Weight                    | 3400 g                                           |
| Height                    | 260 mm                                           |
| Width                     | 225 mm                                           |