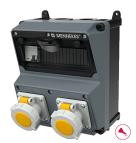

## **AMAXX®** combination unit

Part no. 923273

- with highly heat resistant contact carrier and nickel plated contacts
- pre-wired for installation
- enclosure front cover grey RAL 7000
- hinged to the side
- fusing behind a transparent cover
- protected by 1 RCD 30 mA

## **Technical specifications**

| CEE 16 A, 3 p, 110 V      | 2                                                           |
|---------------------------|-------------------------------------------------------------|
| Fusing                    | • 1 RCD 25 A, 2 p, 0.03 A                                   |
| Pre-fuse max.             | 16 A                                                        |
| InA                       | 16 A                                                        |
| RDF                       | 1                                                           |
| Connection / feeder cable | <ul> <li>for 1 cable up to 3 x 10 mm<sup>2</sup></li> </ul> |
| Protection type           | IP 67                                                       |
| Shutter                   | false                                                       |
| Enclosure material        | Plastic, high resistance to chemicals                       |
| Weight                    | 2380 g                                                      |
| Height                    | 260 mm                                                      |
| Width                     | 225 mm                                                      |