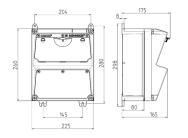

## Drawing

## Drawing 1 MB 521

Depth dimensions at various fittings.

| Receptacles        | Degrees | Depth  |
|--------------------|---------|--------|
| SCHUKO® 16A, 230 V | IP 44   | 175 mm |
|                    | IP 67   | 194 mm |
| CEE 16A, 3p, 230V  | IP 44   | 204 mm |
|                    | IP 67   | 205 mm |
| CEE 16A, 5p, 400V  | IP 44   | 209 mm |
|                    | IP 67   | 213 mm |
| CEE 32A, 5p, 400V  | IP 44   | 221 mm |
|                    | IP 67   | 227 mm |
| CEE 63A, 5p, 400V  | IP 44   | 248 mm |
| • •                | IP 67   | 248 mm |

Cable entries: closed for cut out. 2 x M 32 each on top and bottom, 2 x M 20 each on top and bottom for cut out.