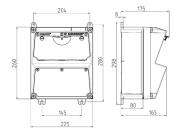

## **Technical specifications**

| CEE 16 A, 5 p, 400 V      | 2                                                           |
|---------------------------|-------------------------------------------------------------|
| Fusing                    | • 1 RCD 40 A, 4 p, 0.03 A                                   |
| Connection / feeder cable | <ul> <li>for 1 cable up to 5 x 10 mm<sup>2</sup></li> </ul> |
| Protection type           | IP 67                                                       |
| Shutter                   | false                                                       |
| Enclosure material        | Plastic, high resistance to chemicals                       |
| Weight                    | 2900 g                                                      |
| Height                    | 260 mm                                                      |
| Width                     | 225 mm                                                      |

## Drawing

| Drawing 1 MB 521                      |         |        |  |  |
|---------------------------------------|---------|--------|--|--|
| Depth dimensions at various fittings. |         |        |  |  |
| Receptacles                           | Degrees | Depth  |  |  |
| SCHUKO® 16A, 230 V                    | IP 44   | 175 mm |  |  |
|                                       | IP 67   | 194 mm |  |  |
| CEE 16A, 3p, 230V                     | IP 44   | 204 mm |  |  |
|                                       | IP 67   | 205 mm |  |  |
| CEE 16A, 5p, 400V                     | IP 44   | 209 mm |  |  |
|                                       | IP 67   | 213 mm |  |  |
| CEE 32A, 5p, 400V                     | IP 44   | 221 mm |  |  |
|                                       | IP 67   | 227 mm |  |  |
| CEE 63A, 5p, 400V                     | IP 44   | 248 mm |  |  |
|                                       | IP 67   | 248 mm |  |  |