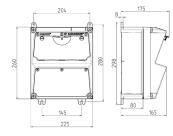

## **Technical specifications**

| CEE 32 A, 4 p, 400 V      | 2                                                           |
|---------------------------|-------------------------------------------------------------|
| Fusing                    | • 1 RCD 40 A, 4 p, 0.03 A                                   |
| Connection / feeder cable | <ul> <li>for 1 cable up to 4 x 10 mm<sup>2</sup></li> </ul> |
| Protection type           | IP 67                                                       |
| Shutter                   | false                                                       |
| Enclosure material        | Plastic, high resistance to chemicals                       |
| Weight                    | 3106 g                                                      |
| Height                    | 260 mm                                                      |
| Width                     | 225 mm                                                      |

## Drawing

| Drawing 1 MB 521                      |         |        |  |  |
|---------------------------------------|---------|--------|--|--|
| Depth dimensions at various fittings. |         |        |  |  |
| Receptacles                           | Degrees | Depth  |  |  |
| SCHUKO® 16A, 230 V                    | IP 44   | 175 mm |  |  |
|                                       | IP 67   | 194 mm |  |  |
| CEE 16A, 3p, 230V                     | IP 44   | 204 mm |  |  |
|                                       | IP 67   | 205 mm |  |  |
| CEE 16A, 5p, 400V                     | IP 44   | 209 mm |  |  |
|                                       | IP 67   | 213 mm |  |  |
| CEE 32A, 5p, 400V                     | IP 44   | 221 mm |  |  |
|                                       | IP 67   | 227 mm |  |  |
| CEE 63A, 5p, 400V                     | IP 44   | 248 mm |  |  |
|                                       | IP 67   | 248 mm |  |  |