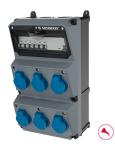

## **AMAXX®** combination unit

Part no. 930026

- highly resistant to chemicals highly heat resistant contact carrier and nickel plated contacts
- pre-wired for installation
- enclosure front cover grey RAL 7000
- hinged to the side
- fusing behind a transparent cover

## **Technical specifications**

| SCHUKO® 16 A, 230 V       | 6                                                            |  |
|---------------------------|--------------------------------------------------------------|--|
| Fusing                    | • 1 RCD 40 A, 4 p, 0.03 A                                    |  |
|                           | • 6 MCB's 16 A, 1 p, C                                       |  |
| Connection / feeder cable | <ul> <li>for 2 cables up to 5 x 25 mm<sup>2</sup></li> </ul> |  |
| Protection type           | IP 44                                                        |  |
| Shutter                   | false                                                        |  |
| Enclosure material        | Plastic, high resistance to chemicals                        |  |
| Weight                    | 5260 g                                                       |  |
| Height                    | 390 mm                                                       |  |
| Width                     | 225 mm                                                       |  |
| Declaration of Conformity | EAC                                                          |  |