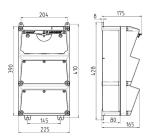

## Drawing

## Drawing 1 MB 522

Depth dimensions at various fittings.

| Degrees | Depth                                                       |
|---------|-------------------------------------------------------------|
| IP 44   | 175 mm                                                      |
| IP 67   | 194 mm                                                      |
| IP 44   | 204 mm                                                      |
| IP 67   | 205 mm                                                      |
| IP 44   | 209 mm                                                      |
| IP 67   | 213 mm                                                      |
| IP 44   | 221 mm                                                      |
| IP 67   | 227 mm                                                      |
| IP 44   | 248 mm                                                      |
| IP 67   | 248 mm                                                      |
|         | IP 67 IP 44 |

Cable entries: closed for cut out.  $2 \times M$  40 each on top and bottom,  $2 \times M$  20 each on top and bottom for cut out.