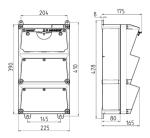

## Drawing

## Drawing 1 MB 522

Depth dimensions at various fittings.

| Receptacles       | Degrees | Depth  |  |
|-------------------|---------|--------|--|
| SCHÚKO®16A, 230 V | IP 44   | 175 mm |  |
|                   | IP 67   | 194 mm |  |
| CEE 16A, 3p, 230V | IP 44   | 204 mm |  |
|                   | IP 67   | 205 mm |  |
| CEE 16A, 5p, 400V | IP 44   | 209 mm |  |
|                   | IP 67   | 213 mm |  |
| CEE 32A, 5p, 400V | IP 44   | 221 mm |  |
|                   | IP 67   | 227 mm |  |
| CEE 63A, 5p, 400V | IP 44   | 248 mm |  |
|                   | IP 67   | 248 mm |  |

Cable entries: closed for cut out. 2 x M 40 each on top and bottom, 2 x M 20 each on top and bottom for cut out.