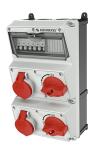

## **AMAXX®** combination unit

Part no. 930031

- pre-wired for installation
- hinged to the side
- enclosure and insert made of AMAPLAST
- fusing behind a transparent cover

## **Technical specifications**

| CEE 16 A, 5 p, 400 V DUO  | 2                                                            |
|---------------------------|--------------------------------------------------------------|
| Fusing                    | • 2 MCB's 16 A, 3 p, C                                       |
| Pre-fuse max.             | 100 A                                                        |
| InA                       | 32 A                                                         |
| RDF                       | 1                                                            |
| Connection / feeder cable | <ul> <li>for 2 cables up to 5 x 25 mm<sup>2</sup></li> </ul> |
| Protection type           | IP 44                                                        |
| Shutter                   | false                                                        |
| Enclosure material        | Plastic                                                      |
| Weight                    | 4680 g                                                       |
| Height                    | 390 mm                                                       |
| Width                     | 225 mm                                                       |
| Declaration of Conformity | EAC                                                          |