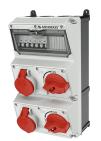

**AMAXX®** combination unit

Part no. 931227

- pre-wired for installation
- enclosure and insert made of AMAPLAST
- fusing behind a transparent cover
- enclosure front cover electric grey RAL 7035

## **Technical specifications**

| CEE 16 A, 5 p, 400 V DUO  | 2                                                           |
|---------------------------|-------------------------------------------------------------|
| Fusing                    | • 2 MCB's 16 A, 3 p, C                                      |
| Pre-fuse max.             | 100 A                                                       |
| InA                       | 32 A                                                        |
| RDF                       | 1                                                           |
| Connection / feeder cable | <ul> <li>for 1 cable up to 5 x 10 mm<sup>2</sup></li> </ul> |
| Protection type           | IP 44                                                       |
| Shutter                   | false                                                       |
| Enclosure material        | Plastic                                                     |
| Weight                    | 4456 g                                                      |
| Height                    | 390 mm                                                      |
| Width                     | 225 mm                                                      |