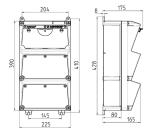

## Drawing

## Drawing 1 MB 522

| Depth dimensions at various fittings.                                                                            |         |        |  |
|------------------------------------------------------------------------------------------------------------------|---------|--------|--|
| Receptacles                                                                                                      | Degrees | Depth  |  |
| SCHUKO®16A, 230 V                                                                                                | IP 44   | 175 mm |  |
|                                                                                                                  | IP 67   | 194 mm |  |
| CEE 16A, 3p, 230V                                                                                                | IP 44   | 204 mm |  |
|                                                                                                                  | IP 67   | 205 mm |  |
| CEE 16A, 5p, 400V                                                                                                | IP 44   | 209 mm |  |
|                                                                                                                  | IP 67   | 213 mm |  |
| CEE 32A, 5p, 400V                                                                                                | IP 44   | 221 mm |  |
|                                                                                                                  | IP 67   | 227 mm |  |
| CEE 63A, 5p, 400V                                                                                                | IP 44   | 248 mm |  |
|                                                                                                                  | IP 67   | 248 mm |  |
| Cable entries: closed for cut out. 2 x M 40 each on top and bottom, 2 x M 20 each on top and bottom for cut out. |         |        |  |