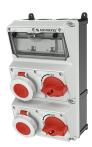

## **AMAXX®** combination unit

Part no. 932459

- pre-wired for installation
- hinged to the side
- enclosure and insert made of AMAPLAST
- fusing behind a transparent cover
- switched
- with mechanical DUO-interlock
- protected by 2 RCD's 30 mA

## **Technical specifications**

| CEE 16 A, 5 p, 400 V DUO  | 2                                                            |
|---------------------------|--------------------------------------------------------------|
| Fusing                    | • 2 RCD's 40 A, 4 p, 0.03 A                                  |
| Pre-fuse max.             | 16 A                                                         |
| InA                       | 16 A                                                         |
| RDF                       | 1                                                            |
| Connection / feeder cable | <ul> <li>for 2 cables up to 5 x 10 mm<sup>2</sup></li> </ul> |
| Protection type           | IP 67                                                        |
| Shutter                   | false                                                        |
| Enclosure material        | Plastic                                                      |
| Weight                    | 4840 g                                                       |
| Height                    | 390 mm                                                       |
| Width                     | 225 mm                                                       |