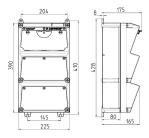

## Drawing

## Drawing 1 MB 522

Depth dimensions at various fittings.

| Receptacles       | Degrees | Depth  |
|-------------------|---------|--------|
| SCHÚKO®16A, 230 V | IP 44   | 175 mm |
|                   | IP 67   | 194 mm |
| CEE 16A, 3p, 230V | IP 44   | 204 mm |
|                   | IP 67   | 205 mm |
| CEE 16A, 5p, 400V | IP 44   | 209 mm |
|                   | IP 67   | 213 mm |
| CEE 32A, 5p, 400V | IP 44   | 221 mm |
|                   | IP 67   | 227 mm |
| CEE 63A, 5p, 400V | IP 44   | 248 mm |
|                   | IP 67   | 248 mm |

Cable entries: closed for cut out. 2 x M 40 each on top and bottom, 2 x M 20 each on top and bottom for cut out.