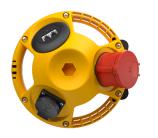

## **3KRAFT® combination unit**

Part no. 94355GE

- pre-wired for installation
- back box in black

•

- hinged cover available in red (RO), yellow (GE) or silver (SI) enclosure and insert made of AMAPLAST •

## **Technical specifications**

| CEE 16 A, 5 p, 400 V      | 1                                                           |
|---------------------------|-------------------------------------------------------------|
| SCHUKO® 16 A, 230 V       | 1                                                           |
| Data port sockets         | 1 RJ45 double data port cat.6, 8/8                          |
| Connection / feeder cable | <ul> <li>for 1 cable up to 5 x 10 mm<sup>2</sup></li> </ul> |
| Protection type           | IP 20                                                       |
| Shutter                   | false                                                       |
| Enclosure material        | Plastic                                                     |
| Weight                    | 1214 g                                                      |
| Declaration of Conformity | EAC                                                         |