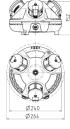

-------------------------------------------------|
| SCHUKO® 16 A, 230 V       | 1                                                           |
| Data port sockets         | 1 RJ45 double data port cat.6, 8/8                          |
| Connection / feeder cable | <ul> <li>for 1 cable up to 5 x 10 mm<sup>2</sup></li> </ul> |
| Protection type           | IP 20                                                       |
| Shutter                   | false                                                       |
| Enclosure material        | Plastic                                                     |
| Weight                    | 1214 g                                                      |
| Declaration of Conformity | EAC                                                         |

## Drawing