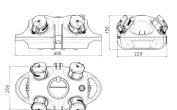

p, 400 V      | 1                                                                   |
|---------------------------|---------------------------------------------------------------------|
| SCHUKO® 16 A, 230 V       | 3                                                                   |
| Connection / feeder cable | <ul> <li>3 m H07RN-F5G2.5 with CEE-plug 16 A, 5 p, 400 V</li> </ul> |
| Protection type           | IP 44                                                               |
| Shutter                   | false                                                               |
| Enclosure material        | Plastic                                                             |
| Weight                    | 2850 g                                                              |

## Drawing



Dim. in mm