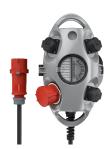

## AirKRAFT® combination unit

Part no. 94556SI

- pre-wired for installation
- back box in black
- hinged cover available in red (RO), yellow (GE) or silver (SI) enclosure and insert made of AMAPLAST
- fusing behind a transparent cover

## **Technical specifications**

| CEE 16 A, 5 p, 400 V      | 1                                                                   |
|---------------------------|---------------------------------------------------------------------|
| SCHUKO® 16 A, 230 V       | 3                                                                   |
| Connection / feeder cable | <ul> <li>3 m H07RN-F5G2.5 with CEE-plug 16 A, 5 p, 400 V</li> </ul> |
| Protection type           | IP 44                                                               |
| Shutter                   | false                                                               |
| Enclosure material        | Plastic                                                             |
| Weight                    | 2850 g                                                              |