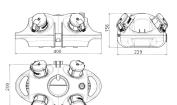

n red (RO), yellow (GE) or silver (SI) enclosure and insert made of AMAPLAST
- fusing behind a transparent cover

## **Technical specifications**

| SCHUKO® 16 A, 230 V       | 4                                               |
|---------------------------|-------------------------------------------------|
| Fusing                    | • 1 RCD 40 A, 4 p, 0.03 A                       |
| Connection / feeder cable | <ul> <li>for 1 cable up to 5 x 6 mm²</li> </ul> |
| Protection type           | IP 44                                           |
| Shutter                   | false                                           |
| Enclosure material        | Plastic                                         |
| Weight                    | 1975 g                                          |

## Drawing



Dim. in mm