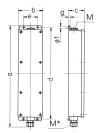

## Drawing

| Drawing<br>5 MB 35 |    |     |
|--------------------|----|-----|
| Dim. in mm         | a  | 401 |
|                    | Ь  | 97  |
|                    | c  | 63  |
|                    | d  | 364 |
|                    | e  | 56  |
|                    | f  | 5.5 |
|                    | g. | 4   |
|                    | М  | 25  |
|                    | M* | 25  |
|                    |    |     |