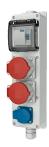

## Socket strip Part no. 95470

- pre-wired for installation
- enclosure electric grey RAL 7035
- enclosure and insert made of AMAPLAST
- fusing behind a transparent cover
- hanging clip enclosed

## **Technical specifications**

| CEE 16 A, 5 p, 400 V      | 2                                        |
|---------------------------|------------------------------------------|
| SCHUKO® 16 A, 230 V       | 1                                        |
| Fusing                    | • 1 RCD 40 A, 4 p, 0.03 A                |
| Connection / feeder cable | for 1 cable up to 5 x 10 mm <sup>2</sup> |
| Protection type           | IP 44                                    |
| Shutter                   | false                                    |
| Enclosure material        | Plastic                                  |
| Weight                    | 1550 g                                   |
| Height                    | 401 mm                                   |
| Width                     | 97 mm                                    |
| Declaration of Conformity | EAC                                      |