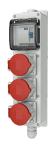

## Socket strip Part no. 95472

- pre-wired for installation
- enclosure electric grey RAL 7035
- enclosure and insert made of AMAPLAST
- fusing behind a transparent cover
- hanging clip enclosed

## **Technical specifications**

| CEE 16 A, 5 p, 400 V      | 3                                                |
|---------------------------|--------------------------------------------------|
| Fusing                    | • 1 RCD 40 A, 4 p, 0.03 A                        |
| Connection / feeder cable | <ul> <li>for 1 cable up to 5 x 10 mm²</li> </ul> |
| Protection type           | IP 44                                            |
| Shutter                   | false                                            |
| Enclosure material        | Plastic                                          |
| Weight                    | 1788 g                                           |
| Height                    | 401 mm                                           |
| Width                     | 97 mm                                            |
| Declaration of Conformity | EAC                                              |