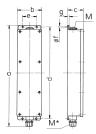

## Drawing

| Drawing<br>5 MB 35 |    |     |
|--------------------|----|-----|
| Dim. in mm         | а  | 401 |
|                    | b  | 97  |
|                    | c  | 63  |
|                    | d  | 364 |
|                    | е  | 56  |
|                    | f  | 5.5 |
|                    | g. | 4   |
|                    | М  | 25  |
|                    | М* | 25  |
|                    |    |     |