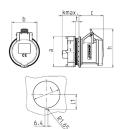

## Drawing

| Drawing                  | Amp.   | 16    |       |
|--------------------------|--------|-------|-------|
| 1 MB 458/468             | Poles  | 3     | 5     |
| Dim. in mm               | а      | 69    | 69    |
|                          | b      | 57    | 69    |
|                          | c      | 55    | 52    |
|                          | d      | 38    | 32    |
|                          | h      | 87    | 98    |
|                          | k max. | 30    | 32    |
|                          | - 1    | Ø61   | Ø61   |
|                          | l1     | 33.25 | 33.25 |
|                          | t      | 2-9   | 2-9   |
| Terminal for cond. cross |        | 1.5   | 1.5   |
| section (mm²) minmax.    |        | -4    | -4    |
|                          |        |       |       |