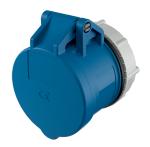

## Panel mounted socket RAPIDO® CEEplus®

Part no. 956

- screw terminals
- with 4 additional contacts
- straight
- centralized fastening Ø 61 mm

## Technical specifications

| Ampere                    | 16 A            |
|---------------------------|-----------------|
| Poles                     | 3 p+a           |
| Voltage                   | 230 V           |
| Clock position            | 6 h             |
| Hertz                     | 50-60 Hz        |
| Connection technology     | Screw terminals |
| Contact                   | standard        |
| Protection type           | IP 44           |
| Weight                    | 200 g           |
| Declaration of Conformity | EAC             |