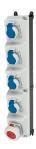

## **AMAXX®** s combination unit

Part no. 960031

- pre-wired for installation
- enclosure and insert made of AMAPLAST
- fusing behind a transparent cover

## **Technical specifications**

| CEE 16 A, 5 p, 400 V      | 1                                                |
|---------------------------|--------------------------------------------------|
| SCHUKO® 16 A, 230 V       | 4                                                |
| Connection / feeder cable | <ul> <li>for 1 cable up to 5 x 10 mm²</li> </ul> |
| Protection type           | IP 67                                            |
| Shutter                   | false                                            |
| Enclosure material        | Plastic                                          |
| Weight                    | 2640 g                                           |
| Height                    | 650 mm                                           |
| Width                     | 112.5 mm                                         |
| Declaration of Conformity | EAC                                              |