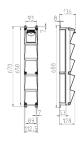

## Drawing

## Drawing 1 MB 541

Depth dimensions at various fittings.

| Receptacles        | Degrees | Depth  |  |
|--------------------|---------|--------|--|
| SCHUKO® 16A, 230 V | IP 44   | 140 mm |  |
|                    | IP 67   | 157 mm |  |
| CEE 16A, 3p, 230V  | IP 44   | 170 mm |  |
|                    | IP 67   | 169 mm |  |
| CEE 16A, 5p, 400V  | IP 44   | 172 mm |  |
|                    | IP 67   | 174 mm |  |
| CEE 32A, 5p, 400V  | IP 44   | 182 mm |  |
|                    | ID 67   | 100 mm |  |

Cable entries: closed for cut out. 1 x M 25 on top and 1 x M 25 on bottom or 1 x M 32 on top and 1 x M 32 on bottom, additionally: 1 x M 20 on top and bottom to cut out.