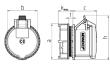

## Drawing

| Diawing          | Amp.     | l | 10      |         | l       | 32      |         |
|------------------|----------|---|---------|---------|---------|---------|---------|
| 1 MB 468         | Poles    |   | 4       | 5       | 3       | 4       | 5       |
| Dim. in mm       | a        |   | 81      | 81      | 81      | 81      | 81      |
|                  | b        |   | 66      | 69      | 71      | 71      | 80      |
|                  | c        |   | 58      | 55      | 66      | 66      | 64      |
|                  | k        |   | max. 33 |
|                  | h        |   | 100     | 102     | 101     | 101     | 108     |
|                  | - 1      |   | 70      | 70      | 70      | 70      | 70      |
|                  | l1       |   | 37.75   | 37.75   | 37.75   | 37.75   | 37.75   |
|                  | t        |   | 2-9     | 2-9     | 2-9     | 2-9     | 2-9     |
| Terminal for con | d. cross |   | 1.5     | 1.5     | 2.5     | 2.5     | 2.5     |
| section (mm²) m  | inmax.   |   | -4      | -4      | 6       | -6      | -6      |