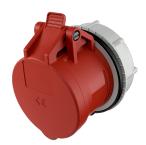

## Panel mounted socket RAPIDO® with TwinCONTACT

Part no. 998

- screwless spring terminals suitable for through wiring for wall apertures 70 mm diameter
- central fixing