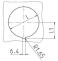

## Drawing

| Diawing          | Amp.     | l | 10      |         | l       | 32      |         |
|------------------|----------|---|---------|---------|---------|---------|---------|
| 1 MB 468         | Poles    |   | 4       | 5       | 3       | 4       | 5       |
| Dim. in mm       | a        |   | 81      | 81      | 81      | 81      | 81      |
|                  | b        |   | 66      | 69      | 71      | 71      | 80      |
|                  | c        |   | 58      | 55      | 66      | 66      | 64      |
|                  | k        |   | max. 33 |
|                  | h        |   | 100     | 102     | 101     | 101     | 108     |
|                  | - 1      |   | 70      | 70      | 70      | 70      | 70      |
|                  | l1       |   | 37.75   | 37.75   | 37.75   | 37.75   | 37.75   |
|                  | t        |   | 2-9     | 2-9     | 2-9     | 2-9     | 2-9     |
| Terminal for con | d. cross |   | 1.5     | 1.5     | 2.5     | 2.5     | 2.5     |
| section (mm²) m  | inmax.   |   | -4      | -4      | 6       | -6      | -6      |