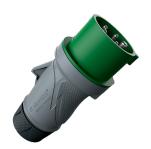

## Plug PowerTOP® Xtra R with ErgoCONTACT

Part no. 13565

- screw terminals ErgoCONTACT
- highly heat resistant contact carrier
- nickel plated contacts
- ergonomic enclosure design with nubbed grip areas
- rubberised cable gland with sealing
- strain relief and protection against kinking
- thread lock and safety slide
- area for self-adhesive labels