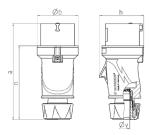

## Drawing

| Drawing                  | Amp.  | 16   |      | 32         |  |
|--------------------------|-------|------|------|------------|--|
| 2 MB 253                 | Poles | 3    | 5    | 5          |  |
| Dim. in mm               | а     | 154  | 163  | 196        |  |
|                          | b     | 55   | 68   | 78         |  |
|                          | h     | 58   | 74   | 86         |  |
|                          | n     | 118  | 122  | 151        |  |
|                          | у     | 15   | 17.2 | 24.7       |  |
| Terminal for cond. cross |       | 1    | 1    | 2.5        |  |
| section (mm²) minmax.    |       | -2.5 | —2.5 | <u>—</u> 6 |  |