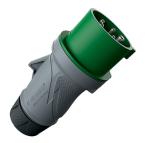

## Plug PowerTOP® Xtra R with ErgoCONTACT

•

Part no. 13567

- screw terminals ErgoCONTACT
- highly heat resistant contact carrier
- nickel plated contacts
- ergonomic enclosure design with nubbed grip areas
- rubberised cable gland with sealing
- strain relief and protection against kinking
- thread lock and safety slide
- area for self-adhesive labels