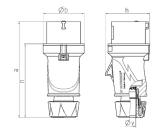

## Drawing

| Drawing                      | Amp.   16                |     | 16   | 32   |
|------------------------------|--------------------------|-----|------|------|
| 2 MB 253                     | Poles                    | 3   | 5    | 5    |
| Dim. in mm                   | а                        | 154 | 163  | 196  |
|                              | b                        | 55  | 68   | 78   |
|                              | h                        | 58  | 74   | 86   |
|                              | n                        | 118 | 122  | 151  |
|                              | у                        | 15  | 17.2 | 24.7 |
| Terminal for con             | Terminal for cond. cross |     | 1    | 2.5  |
| section (mm <sup>2</sup> ) m | section (mm²) minmax.    |     | —2.5 | -6   |