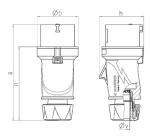

## Drawing

| Drawing                  | Amp.  | 16   |      | 32  |  |
|--------------------------|-------|------|------|-----|--|
| 2 MB 253                 | Poles | 3    | 5    | 5   |  |
| Dim. in mm               | а     | 154  | 163  | 196 |  |
|                          | b     | 55   | 68   | 78  |  |
|                          | h     | 58   | 74   | 86  |  |
|                          | n     | 118  | 126  | 151 |  |
|                          | у     | 14.5 | 16   | 22  |  |
| Terminal for cond. cross |       | 1    | 1    | 2.5 |  |
| section (mm²) minmax.    |       | -2.5 | —2.5 | 6   |  |