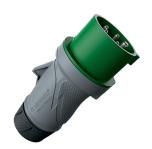

## Plug PowerTOP® Xtra R with ErgoCONTACT

Part no. 13586

- screw terminals ErgoCONTACT
- highly heat resistant contact carrier
- nickel plated contacts
- ergonomic enclosure design with nubbed grip areas
- rubberised cable gland with sealing
- strain relief and protection against kinking
- thread lock and safety slid
- area for self-adhesive labels