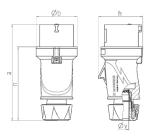

## Drawing

| Drawing                  | Amp.  | 16           |      | 32       |  |
|--------------------------|-------|--------------|------|----------|--|
| 2 MB 253                 | Poles | 3            | 5    | 5        |  |
| Dim. in mm               | а     | 154          | 163  | 196      |  |
|                          | b     | 55           | 68   | 78       |  |
|                          | h     | 58           | 74   | 86       |  |
|                          | n     | 118          | 126  | 151      |  |
|                          | у     | 14.5         | 16   | 22       |  |
| Terminal for cond. cross |       | 1            | 1    | 2.5      |  |
| section (mm²) minmax.    |       | <b>—</b> 2.5 | -2.5 | <u> </u> |  |