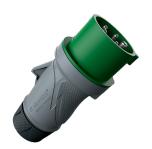

## Plug PowerTOP® Xtra R with ErgoCONTACT

Part no. 13587

- screw terminals ErgoCONTACT
- highly heat resistant contact carrier
- nickel plated contacts
- ergonomic enclosure design with nubbed grip areas
- rubberised cable gland with sealing
- strain relief and protection against kinking
- thread lock and safety slid
- area for self-adhesive labels